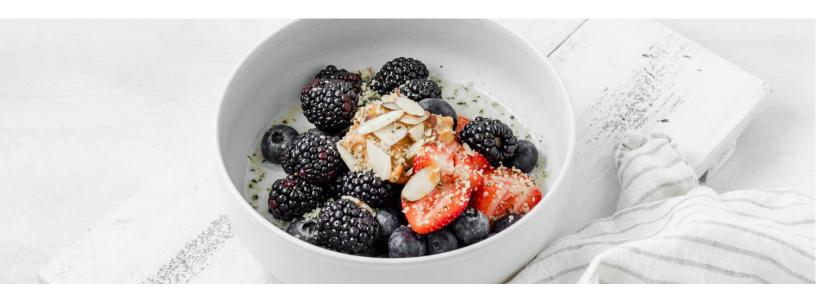

# Triple Berry Protein Bowl

### Ingredients

- 1 cup Strawberries (sliced)
- 1 cup Blueberries
- 1 cup Blackberries
- 2 tbsps Almond Butter
- 2 tbsps Hemp Seeds
- 1/4 cup Slivered Almonds
- 1/2 cup Unsweetened Almond Milk

### Directions

1

Wash berries and place in bowl(s). Sprinkle berries with hemp seeds and slivered almonds. Top with almond butter and pour almond milk over top. Enjoy!